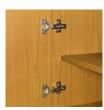

**Door Hinges** 

100° self-closing, kitchengrade Blum® Euro Hinges provide a smooth motion.

Drawers

Are constructed with both dowel and mechanical fasteners for additional strength. 100lb static and dynamic load Euro Drawer Slides allow for easy opening and closing.