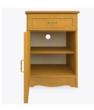

### Bedside Cabinet 1 Drawer, 1 Door

Evoking a sense of stately country grace, the gently radiused corners, overlay door and drawer design and OG edging make the Cotswold Collection ideal for use in resident rooms. Bead board inlays provide an elegant detail. This collection is available in a wide array of wood-grained finishes.

Model: COBS11L 21W 19D 30H