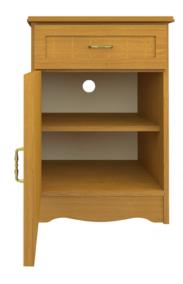

Hardware

Choose from dozens of hardware styles, including ADA compliant options.

Rear Venting

Rear venting maximizes air circulation for improved health.