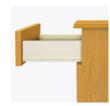

**Door Hinges** 

100° self-closing, kitchengrade Blum® Euro Hinges provide a smooth motion.

Drawers

Are constructed with both dowel and mechanical fasteners for additional strength. 100lb static and dynamic load Euro Drawer Slides allow for easy opening and closing.