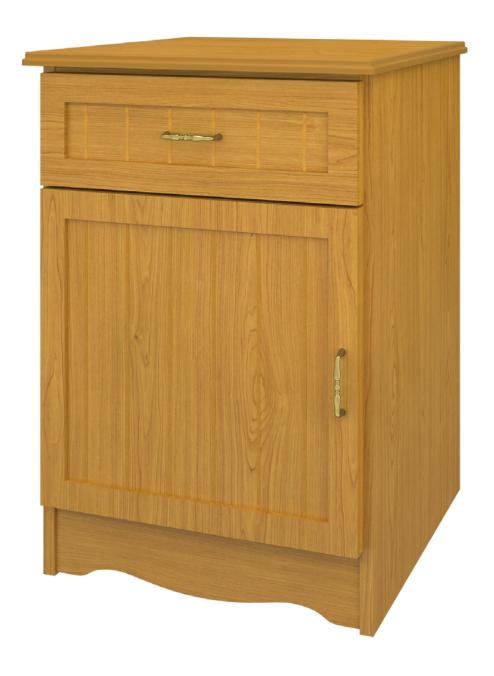

### Bedside Cabinet 1 Drawer, 1 Door

Evoking a sense of stately country grace, the gently radiused corners, overlay door and drawer design and OG edging make the Cotswold Collection ideal for use in resident rooms. Bead board inlays provide an elegant detail. This collection is available in a wide array of wood-grained finishes.

Model: COBS11L 21W 19D 30H